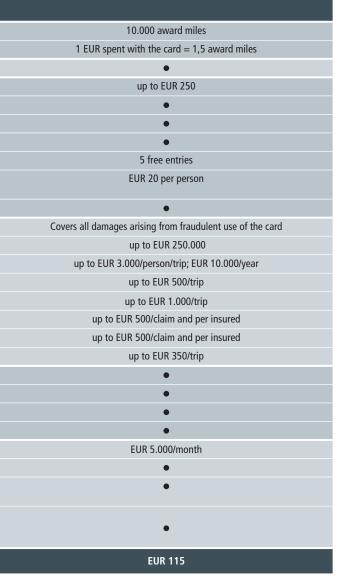

#### MASTERCARD BUSINESS MILES & MORE LUXAIR\*\*\*

| Award miles         | Welcome Bonus                                                                                                                |
|---------------------|------------------------------------------------------------------------------------------------------------------------------|
|                     | Earning award miles**                                                                                                        |
| Validity of miles   | No mileage expiration****                                                                                                    |
| Luxair benefits     | Voucher on the net price of your next Luxair flight*                                                                         |
|                     | 23 kg extra luggage allowance on Luxair flights*                                                                             |
|                     | 2nd piece of hand luggage on Luxair flights*                                                                                 |
|                     | Free carriage of golf clubs on Luxair flights*                                                                               |
|                     | Free entry to LuxAirport business lounge*                                                                                    |
|                     | Entry to LuxAirport business lounge at a special<br>discount*                                                                |
|                     | E-services access                                                                                                            |
| Insurance services  | 24/7 fraud insurance                                                                                                         |
|                     | Travel cover in case of bodily accidents                                                                                     |
|                     | Trip cancellation/interruption                                                                                               |
|                     | Flight delays > 4 hours                                                                                                      |
|                     | Extended stay in case of force majeure > 24 hours                                                                            |
|                     | Delayed baggage > 8 hours                                                                                                    |
|                     | Lost, stolen or delayed baggage $>$ 48 hours                                                                                 |
|                     | Missed departure                                                                                                             |
| Assistance services | Customer service 24/7                                                                                                        |
|                     | Emergency card replacement (standard fee)                                                                                    |
|                     | Emergency cash advance                                                                                                       |
|                     | Assistance services provided by DKV Luxembourg                                                                               |
| Banking benefits    | Card utilisation limit (adjustable on request)                                                                               |
|                     | Acceptance at MasterCard's network worldwide                                                                                 |
|                     | Cash withdrawals at MasterCard ATMs worldwide (fees may apply)                                                               |
|                     | Online card statement via S-net<br>(provided the card is attached to an account<br>included in the holder's S-net agreement) |

#### Annual card fee:

- except for LuxairTours flights and package holidays, see general sales terms and conditions of Luxair available on <u>www.miles.lu</u>
- \*\* except for cash withdrawals and returned or refunded purchases