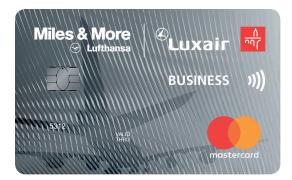

#### **THE BUSINESS CARD** OFFERING THE GREATEST REWARDS

BCEE's MasterCard Business Miles & More Luxair combines all the advantages of a globally recognised payment card with the exclusive benefits offered by Europe's largest frequent flyer programme. It offers you genuine added value every time you use it to pay for your business expenses.

#### MASTERCARD BUSINESS MILES & MORE LUXAIR\*\*\*

| Award miles         | Welcome Bonus                                                                                                                |
|---------------------|------------------------------------------------------------------------------------------------------------------------------|
|                     | Earning award miles**                                                                                                        |
| Validity of miles   | No mileage expiration****                                                                                                    |
| Luxair benefits     | Voucher on the net price of your next Luxair flight*                                                                         |
|                     | 23 kg extra luggage allowance on Luxair flights*                                                                             |
|                     | 2nd piece of hand luggage on Luxair flights*                                                                                 |
|                     | Free carriage of golf clubs on Luxair flights*                                                                               |
|                     | Free entry to LuxAirport business lounge*                                                                                    |
|                     | Entry to LuxAirport business lounge at a special<br>discount*                                                                |
|                     | E-services access                                                                                                            |
| Insurance services  | 24/7 fraud insurance                                                                                                         |
|                     | Travel cover in case of bodily accidents                                                                                     |
|                     | Trip cancellation/interruption                                                                                               |
|                     | Flight delays > 4 hours                                                                                                      |
|                     | Extended stay in case of force majeure > 24 hours                                                                            |
|                     | Delayed baggage > 8 hours                                                                                                    |
|                     | Lost, stolen or delayed baggage $>$ 48 hours                                                                                 |
|                     | Missed departure                                                                                                             |
| Assistance services | Customer service 24/7                                                                                                        |
|                     | Emergency card replacement (standard fee)                                                                                    |
|                     | Emergency cash advance                                                                                                       |
|                     | Assistance services provided by DKV Luxembourg                                                                               |
| Banking benefits    | Card utilisation limit (adjustable on request)                                                                               |
|                     | Acceptance at MasterCard's network worldwide                                                                                 |
|                     | Cash withdrawals at MasterCard ATMs worldwide (fees may apply)                                                               |
|                     | Online card statement via S-net<br>(provided the card is attached to an account<br>included in the holder's S-net agreement) |